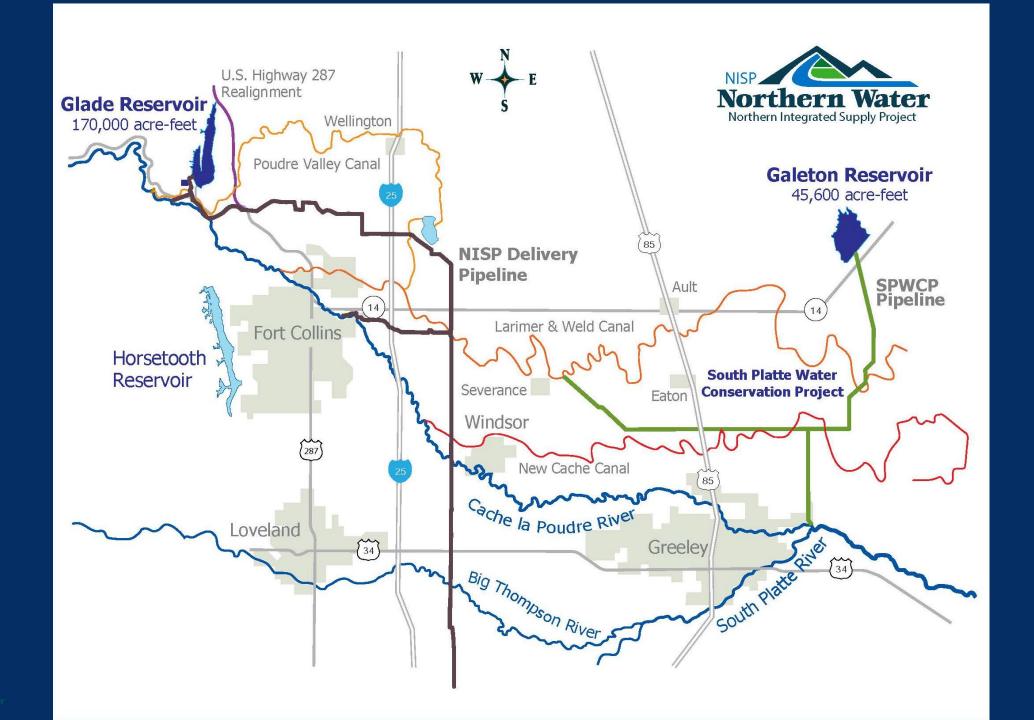

Gage Flow = 54 cfs Gage Stage = 1.10 feet

Gage Flow = 8.1 cfs
Gage Stage = 0.41 feet







|              | La Poudre Project Water<br>Decree          | 2003           | Phase II Alternative Evaluation                                                                                   |
|--------------|--------------------------------------------|----------------|-------------------------------------------------------------------------------------------------------------------|
|              |                                            |                |                                                                                                                   |
|              | La Poudre Project<br>opment                | 2004 -<br>2018 | <ul> <li>National Environmental Policy Act<br/>Environmental Impact Statement<br/>(Corps of Engineers)</li> </ul> |
|              |