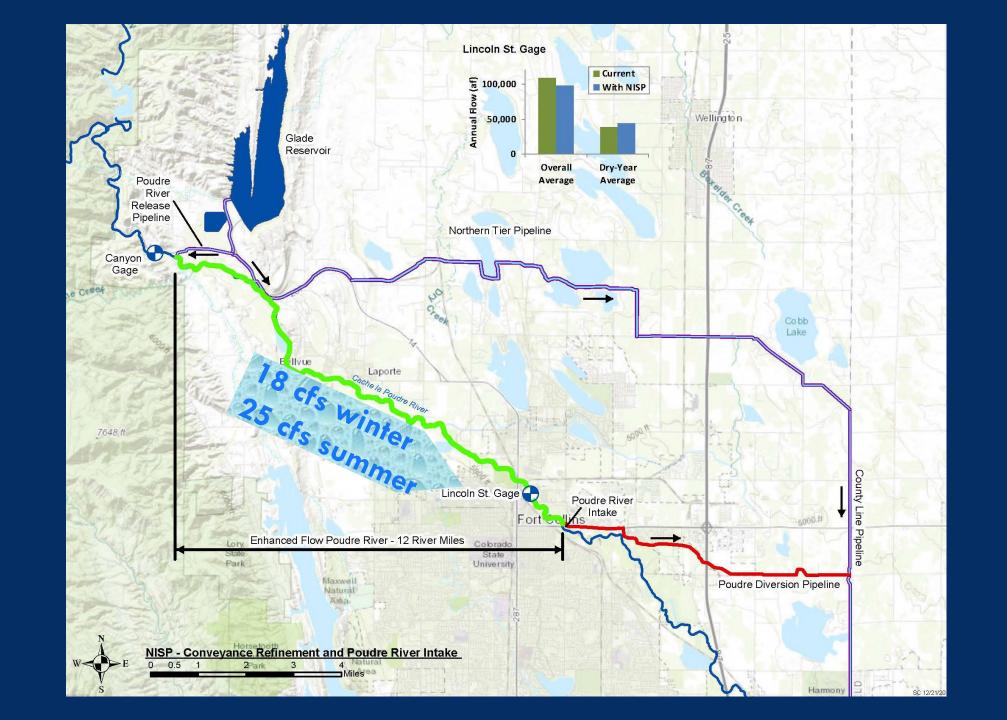

|
|              |                                            |                |                                                                                                                   |
| • NISP I     | Participant Group Formed                   | 2016-<br>2027  | <ul> <li>Local Permits/Processes (Larimer<br/>County IGA, Construction Permits)</li> </ul>                        |
|              |                                            |                |                                                                                                                   |
|              |                                            | 2021-<br>2027  | • Construction                                                                                                    |







Questions?