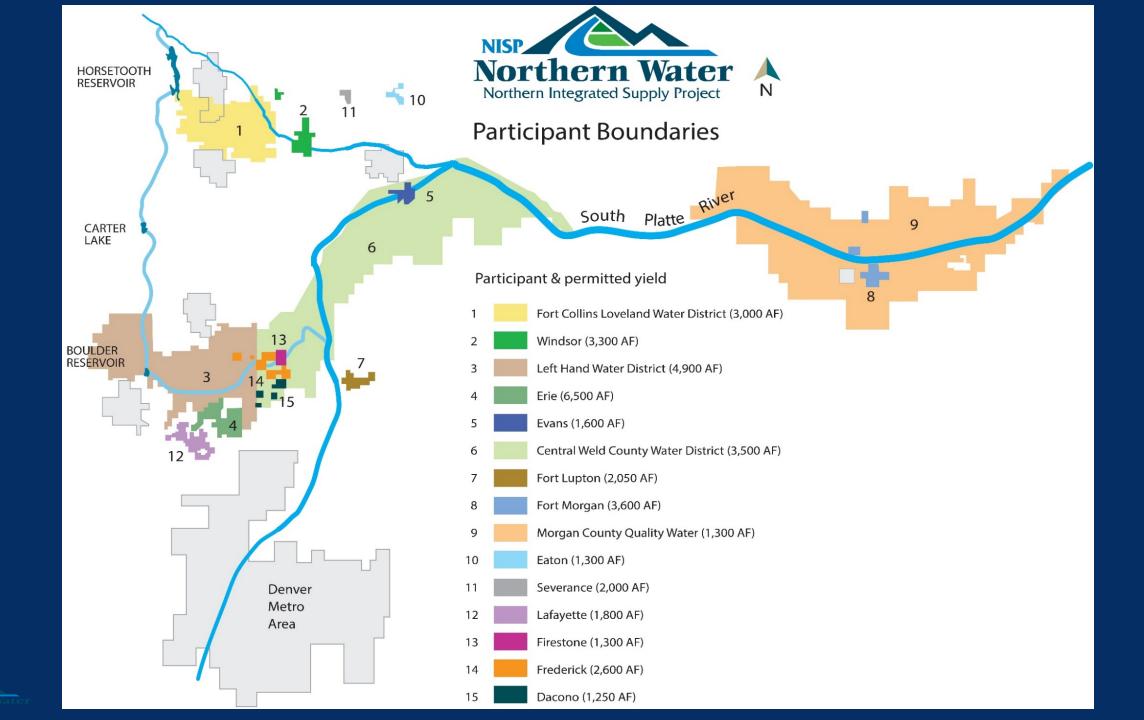

Gage Flow = 54 cfs Gage Stage = 1.10 feet

Gage Flow = 8.1 cfs
Gage Stage = 0.41 feet







|              | La Poudre Project Water<br>Decree          | 2003           | Phase II Alternative Evaluation                                                                                   |
|--------------|--------------------------------------------|----------------|-------------------------------------------------------------------------------------------------------------------|
|              |                                            |                |                                                                                                                   |
|              | La Poudre Project<br>opment                | 2004 -<br>2018 | <ul> <li>National Environmental Policy Act<br/>Environmental Impact Statement<br/>(Corps of Engineers)</li> </ul> |
|              |