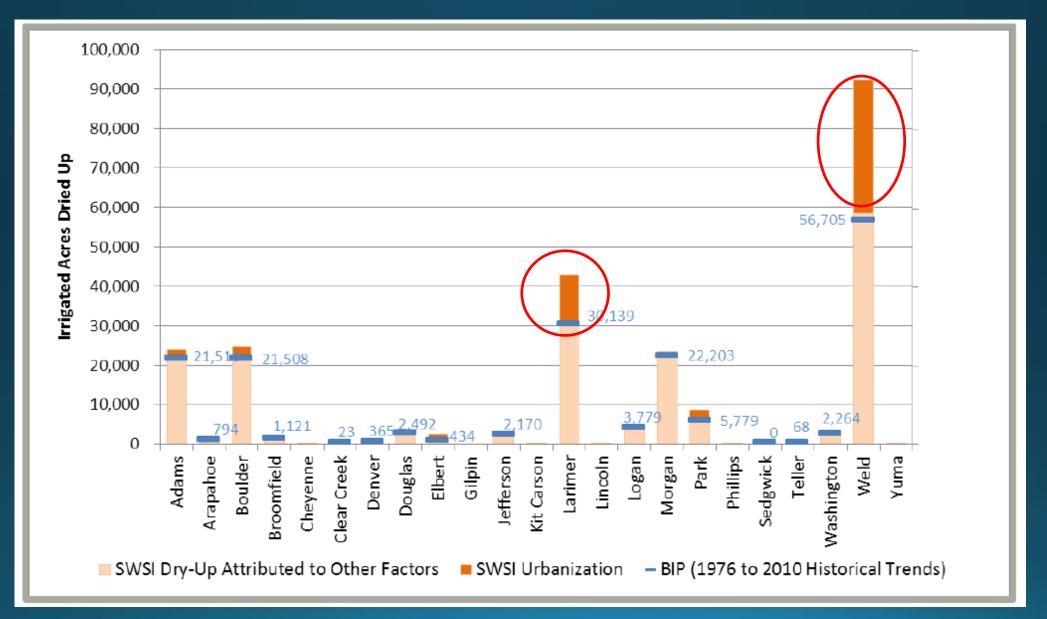

## Loss of Irrigated Acres by County

 Increases in Sprinkler and Conveyance Efficiency =
26-51% Loss of Wetlands
-\$5,647/ha economic value