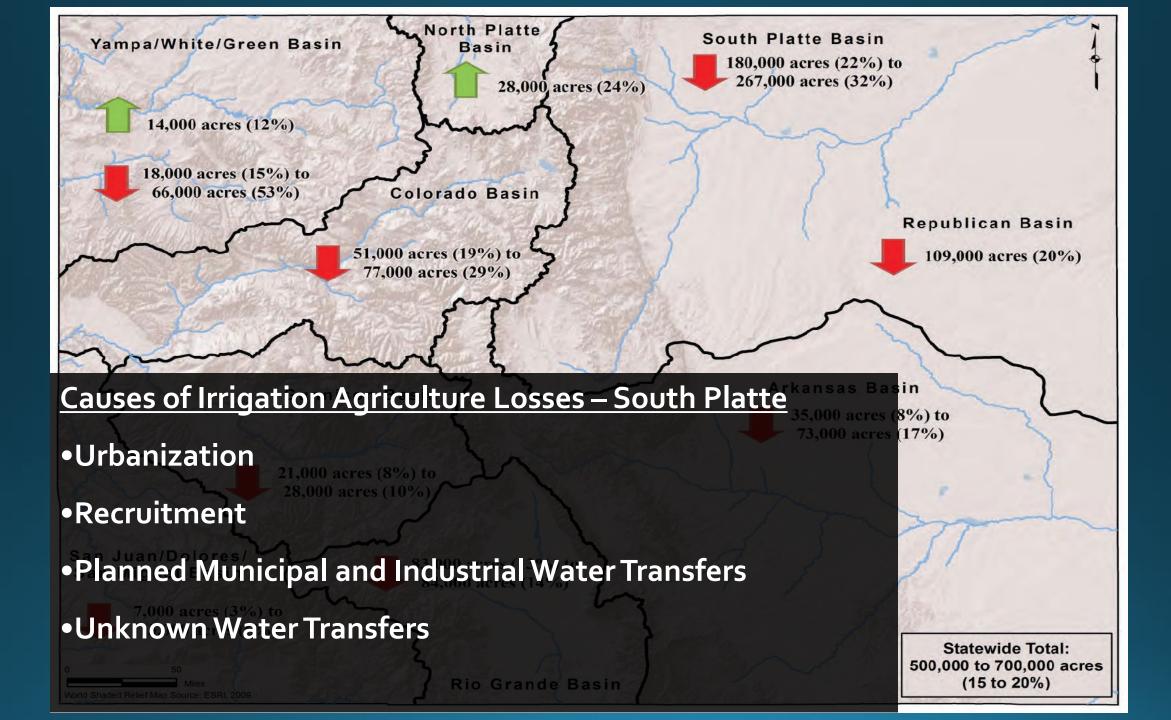

## Loss of Irrigated Acres by County

 Increases in Sprinkler and Conveyance Efficiency =
26-51% Loss of Wetlands
-\$5,647/ha economic value