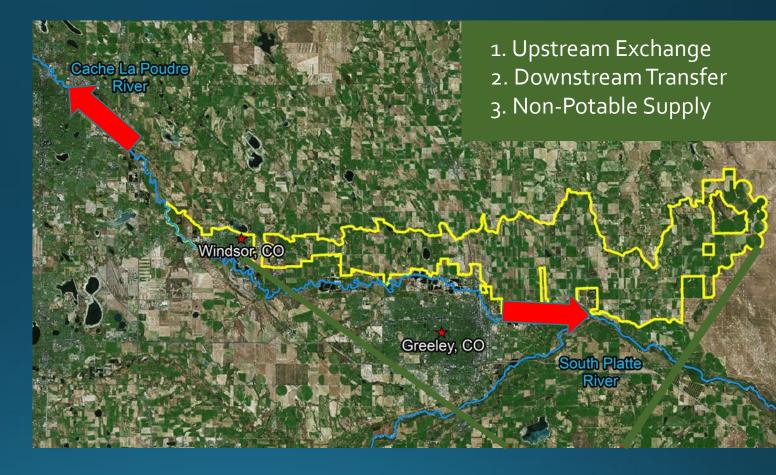

# Why the New Cache Works

- Shareholder & Ditch Company Interest
  - Significant % of interested shares
  - Management interest
- Multiple Transfers & End Users
  - See map  $\rightarrow$
  - Demand extends to South Denver
- Large Company & Water Supply
  - Scale is sufficient to explore options
  - 58,000 AF and 32,000 acres
- Diverse Water Rights & Supply
  - New Cache la Poudre Irrigating Co.
  - Cache la Poudre Reservoir Co.
  - Lower Poudre Augmentation Co.
- <u>Precedence</u>
  - 6 existing change cases
  - Existing water lease agreements
- Grant Funding to Secure Agreement