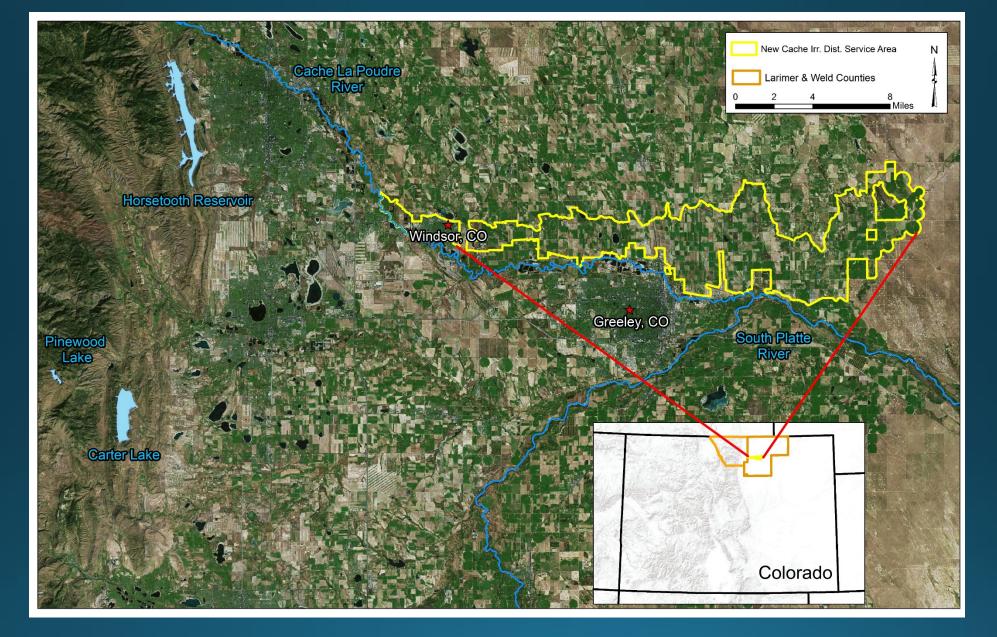

# New Cache Irrigating Company System

# Why the New Cache Works

- Shareholder & Ditch Company Interest
  - Significant % of interested shares
  - Management interest
- Multiple Transfers & End Users
  - See map  $\rightarrow$
  - Demand extends to South Denver
- Large Company & Water Supply
  - Scale is sufficient to explore options
  - 58,000 AF and 32,000 acres
- Diverse Water Rights & Supply
  - New Cache la Poudre Irrigating Co.
  - Cache la Poudre Reservoir Co.
  - Lower Poudre Augmentation Co.
- <u>Precedence</u>
  - 6 existing change cases
  - Existing water lease agreements
- Grant Funding to Secure Agreement