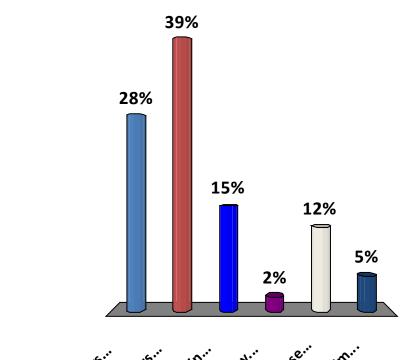

## 11. This forum: Select all that apply

- a. Opened my mind to perspectives I had not thought about before
- b. Helped me better understand a point of view other than my own
- Slightly changed my point of view on at least one topic
- d. Significantly changed my point of view on at least one topic.
- e. Made me more solidly set on my own point of view
- f. Did not address my prime concern