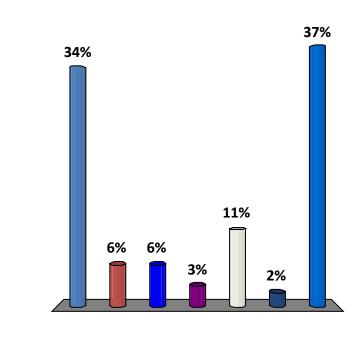

## 10. This forum: Select all that apply

- a. Did not seem to advocate a particular point of view
- b. Seemed biased toward proenvironmental views
- c. Seemed biased toward urban water rights holders
- d. Seemed biased toward agricultural water rights holders
- e. Failed to include some important points of view
- f. Seemed to promote a narrow range of interests
- g. Seemed to promote a broad range of interests