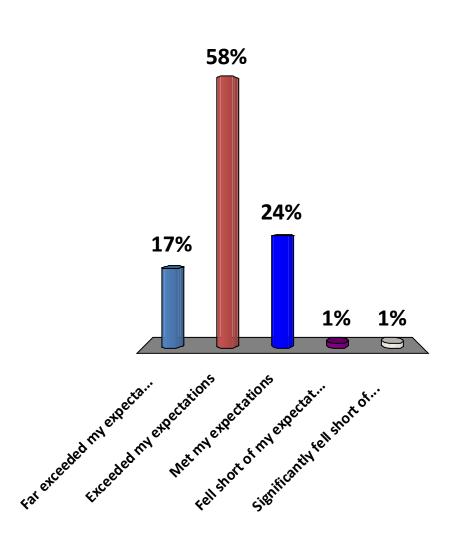

## 9. Today's Poudre River Forum

- a. Far exceeded my expectations
- b. Exceeded my expectations
- c. Met my expectations
- d. Fell short of my expectations
- e. Significantly fell short of my expectations