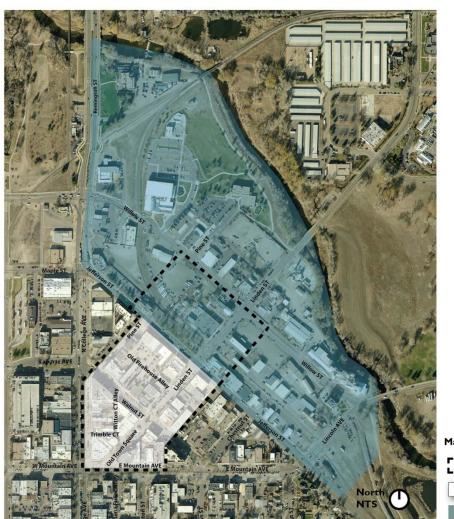

#### The Poudre River - An Urban Story





#### Woodward Governor and Habitat Restoration



### **Downtown River District**



Map Key

National Register District

Old Town Historic District

**River District** 





#### Timnath's PROST Plan



#### Defunct Dam Removal







#### **College Avenue and Powerhouse Campus**



#### Flood Control, Habitat, and Kayak Waves



# Reclaimed Gravel Pits Convert to Open Space, New Habitats





# **Environmental Education at Poudre Learning Center**

- Demonstration sites
- Interpretative signage
- Eco-points
- Field work
- Natural area research

# Working River, Rural Landscape



### **Imagining Regional Possibilities**



#### POUDRE RIVER CORRIDOR VISION

A huge part of the draw of the Poudre River Trail is the regional connection it provides through the National Heritage Area, With future collaboration with Windsor and other partners both west and south, this region