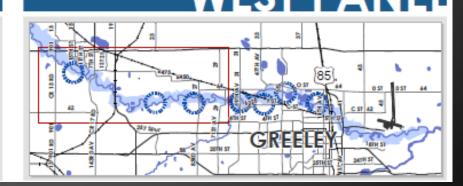

Trail is the regional connection it provides through the National Heritage Area, With future collaboration with Windsor and other partners both west and south, this regional connectivity will be further enhanced.

The "Bluffs" area is one of the most unique natural features to be found in Greeley, apart from the Poudre River itself. The rolling relief of this semi-arid landscape makes for great views of and from the river, and offers a special pespective of the areas geography.

The Poudre Learning Center is a natural connection for future bluff trails and serves as an invaluable asset along the conider fastering educational support opportunities spanning from young schoolchidken to graduate education in addition to serving as the headquarters for the Poudre River National Heritage Area.



# Greenway Corridor: Support for Seasonal River Shifts



# Giving the River Breathing Room



- Water trail / water crafts
- Fishing
- Bike Campsites
- RV parks
- Playground areas/ Recreation