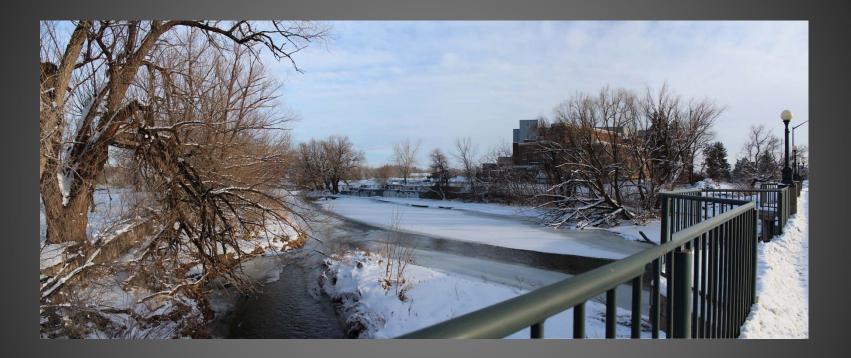

#### The Poudre River - An Urban Story





#### Woodward Governor and Habitat Restoration



### **Downtown River District**



Map Key

National Register District

Old Town Historic District

**River District** 





#### Timnath's PROST Plan



#### Defunct Dam Removal







#### **College Avenue and Powerhouse Campus**



#### Flood Control, Habitat, and Kayak Waves



# Reclaimed Gravel Pits Convert to Open Space, New Habitats





# **Environmental Education at Poudre Learning Center**

- Demonstration sites
- Interpretative signage
- Eco-points
- Field work
- Natural area research

# Working River, Rural Landscape



### **Imagining Regional Possibilities**



#### POUDRE RIVER CORRIDOR VISION

A huge part of the draw of the Poudre River Trail is the regional connection it provides through the National Heritage Area, With future collaboration with Windsor and other partners both west and south, this regional connectivity will be further enhanced.

The "Bluffs" area is one of the most unique natural features to be found in Greeley, apart from the Poudre River itself. The rolling relief of this semi-arid