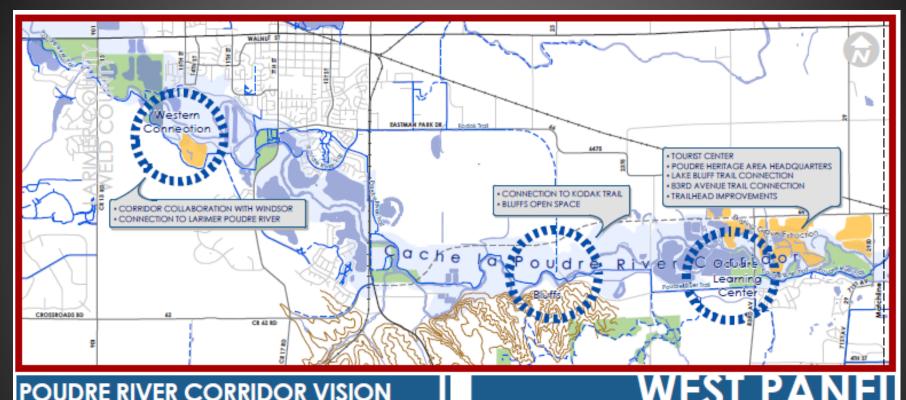

### **Imagining Regional Possibilities**

#### POUDRE RIVER CORRIDOR VISION

A huge part of the draw of the Poudre River Trail is the regional connection it provides through the National Heritage Area, With future collaboration with Windsor and other partners both west and south, this regional connectivity will be further enhanced.

The "Bluffs" area is one of the most unique natural features to be found in Greeley, apart from the Poudre River itself. The rolling relief of this semi-arid landscape makes for great views of and from the river, and offers a special pespective of the areas geography.

The Poudre Learning Center is a natural connection for future bluff trails and serves as an invaluable asset along the conider fastering educational support opportunities spanning from young schoolchidken to graduate education in addition to serving as the headquarters for the Poudre River National Heritage Area.