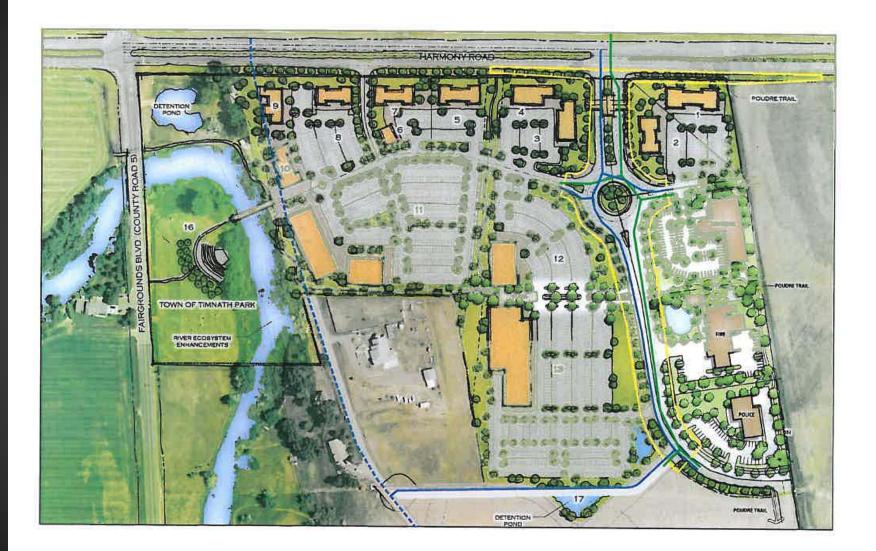

#### The Poudre River - An Urban Story





#### Woodward Governor and Habitat Restoration



### **Downtown River District**



Map Key

National Register District

Old Town Historic District

**River District** 





#### Timnath's PROST Plan



#### Defunct Dam Removal







#### **College Avenue and Powerhouse Campus**



#### Flood Control, Habitat, and Kayak Waves



# Reclaimed Gravel Pits Convert to Open Space, New Habitats





# **Environmental Education at Poudre Learning Center**

- Demonstration sites
- Interpretative signage
- Eco-points
- Field work
- Natural area research

# Working River, Rural Landscape



### **Imagining Regional Possibilities**



#### POUDRE RIVER CORRIDOR VISION

A huge part of the draw of the Poudre River Trail is the regional connection it provides through the National Heritage Area, With future collaboration with Windsor and other partners both west and south, this regional connectivity will be further enhanced.

The "Bluffs" area is one of the most unique natural features to be found in