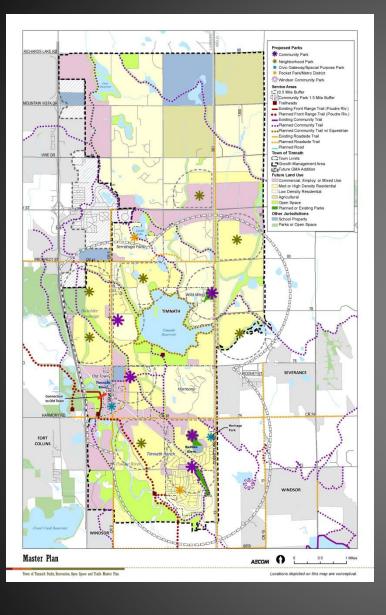

#### The Poudre River - An Urban Story





#### Woodward Governor and Habitat Restoration



### **Downtown River District**



Map Key

National Register District

Old Town Historic District

**River District** 





#### Timnath's PROST Plan



#### Defunct Dam Removal







#### **College Avenue and Powerhouse Campus**



#### Flood Control, Habitat, and Kayak Waves



# Reclaimed Gravel Pits Convert to Open Space, New Habitats





# **Environmental Education at Poudre Learning Center**

- Demonstration sites
- Interpretative signage
- Eco-points
- Field work
- Natural area research

# Working River, Rural Landscape



### **Imagining Regional Possibilities**



#### POUDRE RIVER CORRIDOR VISION

A huge part of the draw of the Poudre River Trail is the regional connection it provides through the National Heritage Area, With future collaboration with Windsor and other partners both west and south, this regional connectivity will be further enhanced.

The "Bluffs" area is one of the most unique n