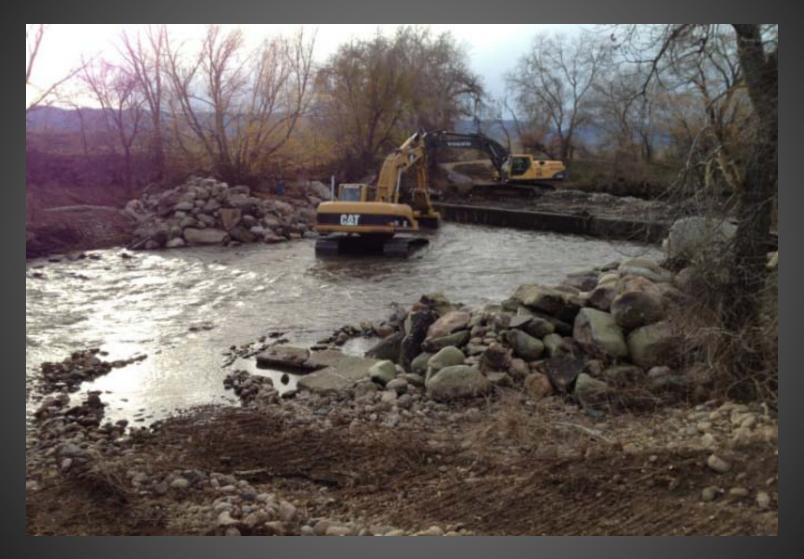

#### The Poudre River - An Urban Story





#### Woodward Governor and Habitat Restoration



### **Downtown River District**



Map Key

National Register District

Old Town Historic District

**River District** 





#### Timnath's PROST Plan



#### Defunct Dam Removal







#### **College Avenue and Powerhouse Campus**



#### Flood Control, Habitat, and Kayak Waves



# Reclaimed Gravel Pits Convert to Open Space, New Habitats





# **Environmental Education at Poudre Learning Center**

- Demonstration sites
- Interpretative signage
- Eco-points
- Field work
- Natural area research

# Working River, Rural Landscape



### **Imagining Regional Possibilities**



#### POUDRE RIVER CORRIDOR VISION

A huge part of the draw of the Poudre River Trail is the regional connection it provides through the National Heritage Area, With future collaboration with Windsor and other partners both west and south, this regional connectivity will be further enhanced.

The "Bluffs" area is one of the most unique natural features to be found in Greeley, apart from the Poud