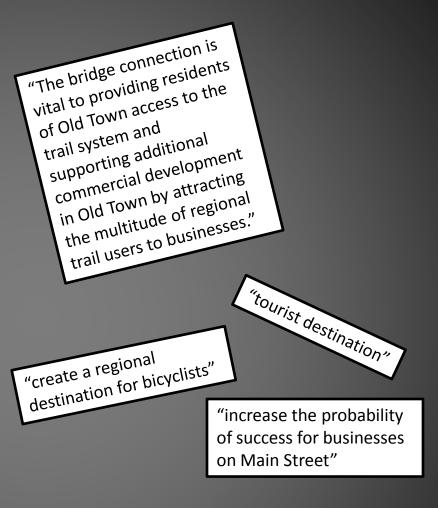

#### The Poudre River - An Urban Story





#### Woodward Governor and Habitat Restoration



### **Downtown River District**



Map Key

National Register District

Old Town Historic District

**River District** 





#### Timnath's PROST Plan



#### Defunct Dam Removal







#### **College Avenue and Powerhouse Campus**



#### Flood Control, Habitat, and Kayak Waves



# Reclaimed Gravel Pits Convert to Open Space, New Habitats





# **Environmental Education at Poudre Learning Center**

- Demonstration sites
- Interpretative signage
- Eco-points
- Field work
- Natural area research

# Working River, Rural Landscape



### **Imagining Regional Possibilities**



#### POUDRE RIVER CORRIDOR VISION

A huge part of the draw of the Poudre River Trail is the regional connection it provides through the National Heritage Area, With future collaboration with Windsor and other partners both west and south, this regional connectivity will be further enhanced.

The "Bluffs" area is one of the most unique nat