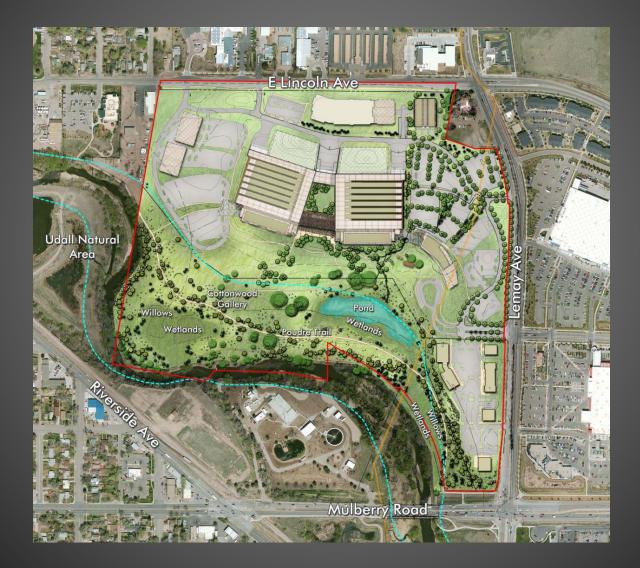

#### The Poudre River - An Urban Story





#### Woodward Governor and Habitat Restoration



### **Downtown River District**



Map Key

National Register District

Old Town Historic District

**River District** 





#### Timnath's PROST Plan



#### Defunct Dam Removal







#### **College Avenue and Powerhouse Campus**



#### Flood Control, Habitat, and Kayak Waves



# Reclaimed Gravel Pits Convert to Open Space, New Habitats





# **Environmental Education at Poudre Learning Center**

- Demonstration sites
- Interpretative signage
- Eco-points
- Field work
- Natural area research

# Working River, Rural Landscape



### **Imagining Regional Possibilities**



#### POUDRE RIVER CORRIDOR VISION

A huge part of the draw of the Poudre River Trail is the regional connection it provides through the National Heritage Area, With future collaboration with Windsor and other partne