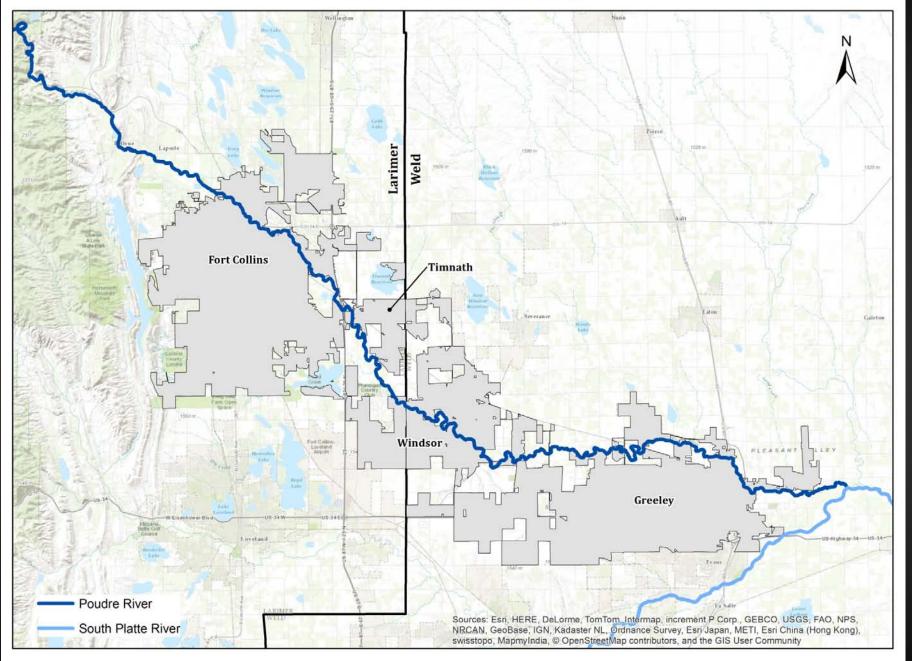

#### The Poudre River - An Urban Story

#### POUDRE RIVER CORRIDOR VISION

A huge part of the draw of the Poudre River Trail is the regional connection it provides through the National Heritage Area, With future collaboration with Windsor and other partners both west and south, this regional connectivity will be further enhanced.