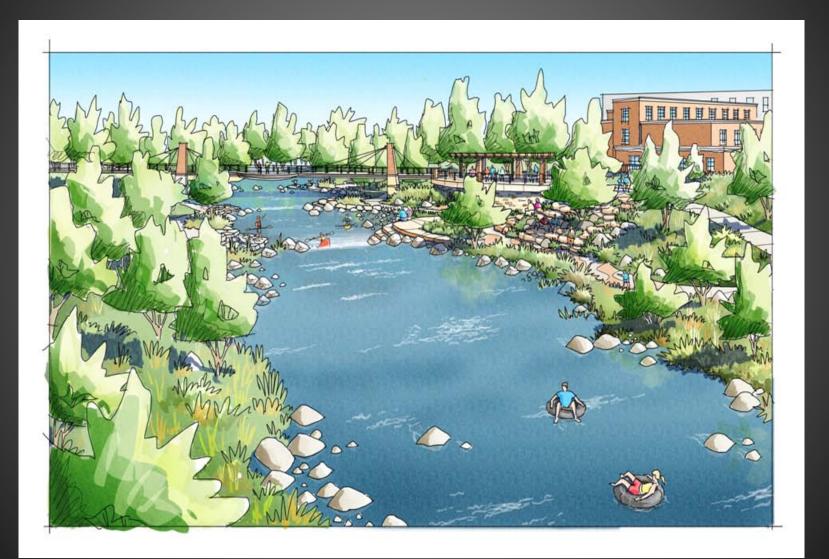

#### The Poudre River - An Urban Story





#### Woodward Governor and Habitat Restoration



### **Downtown River District**



Map Key

National Register District

Old Town Historic District

**River District** 





#### Timnath's PROST Plan



#### Defunct Dam Removal







#### **College Avenue and Powerhouse Campus**



#### Flood Control, Habitat, and Kayak Waves



# Reclaimed Gravel Pits Convert to Open Space, New Habitats





# **Environmental Education at Poudre Learning Center**

- Demonstration sites
- Interpretative signage
- Eco-points
- Field work
- Natural area research

# Working River, Rural Landscape



### **Imagining Regional Possibilities**



#### POUDRE RIVER CORRIDOR VISION

A huge part of the draw of the Poudre River Trail is the regional connection it provides through the National Heritage Area, With future collaboration with Windsor and other partners both west and south, this regional connectivity will be further enhanced.

The "Bluffs" area is one of the most unique natural features to be found in Greeley, apart from the Poudre River itself. The rolling relief of this semi-arid landscape makes for great views of and from the