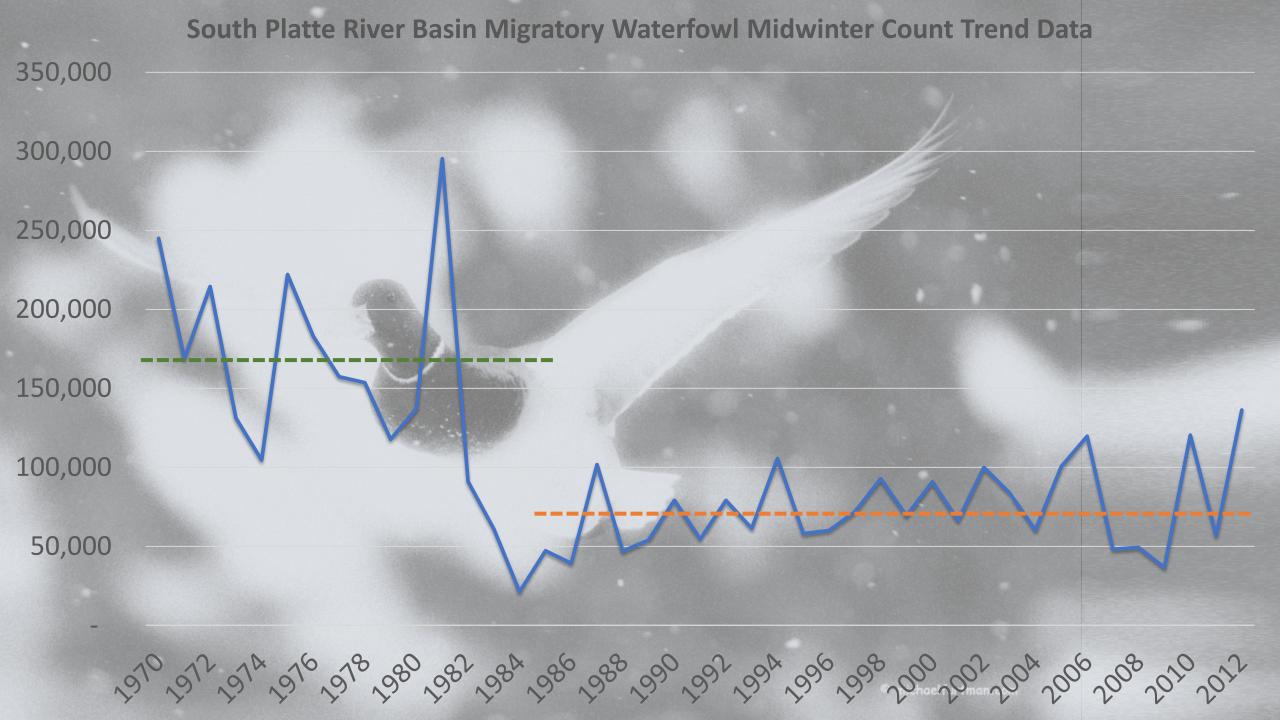

| 36 DID  | 252 200            | 277 20               |





## August 1998

**1** 

- 42

Sec.

### **Energetic Cost of Flight**

42.7 KCAL/Bird/Hour (12.5 times Basal Metabolic Rate)

### **BIOENERGETIC GAPS**



#### ON THE SOUTH PLATTE



©michaelfurtman.com

### Water Supply Gaps in the South Platte Basin

(Doesn't represent environmental and recreational water needs in the Basin)



Figure 118: South Platte River Basin Comparison of Average Annual Gaps

https://cwcb.colorado.gov/colorado-water-plan/technical-update-to-the-plan





#### BUY & SELL WATER

#### WATER RIGHTS FOR SALE:

These are the water rights available for sale. For more information, or to make an offer, contact us.

| Show 16 🛩 entries        |                                   |               | Search:                 |              |    |
|--------------------------|---