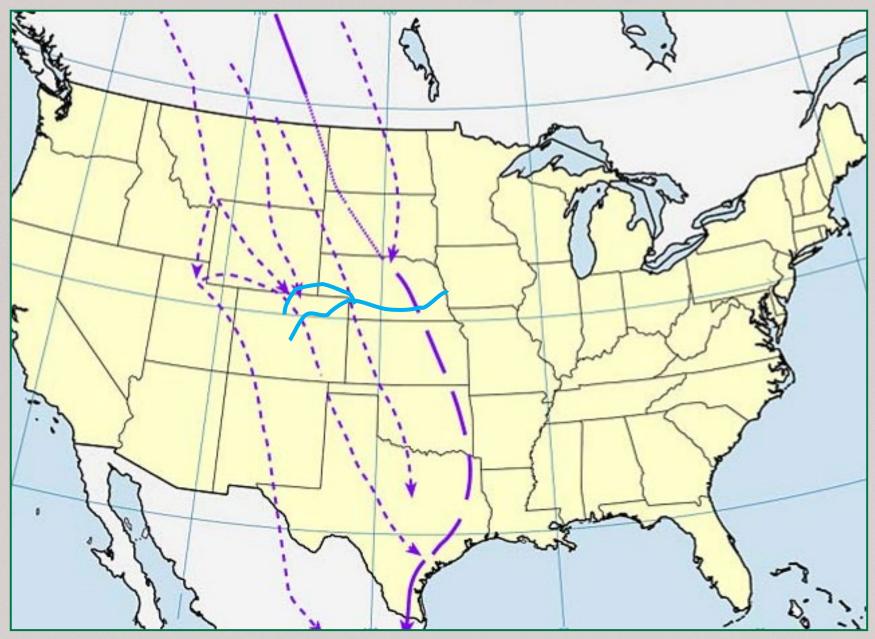

ian vegetation along the Front Range.

Colorado Parks & Wildlife - Wetlands Priority Species (state.co.us)

#### MAMMALS





Northern river otters (Lontra canadensis, Family Mustelidae) occupy streams and beaver ponds across Colorado's western slope.



#### Wildlife of the Platte Basin in Nebraska PLATTE RIVER RECOVERY IMPLEMENTATION PROGRAM SPECIES



Platte River Recovery Implementation Program (platteriverprogram.org)



with a wide wingspan, red eye patch, and loud trumpeting call.



Colorado Parks & Wildlife - Wetlands Priority Species (state.co.us)

BIRDS





**BIRDS – MIGRATORY WATERFOWL** 

la la Colorado Parks & Wildlife - Wetlands Priority Species (state.co.us)



©michaelfurtman.com

#### The Platte River & Migratory Waterfowl



#### The Platte River & Migratory Waterfowl





| YEAR         | CO                 |                | Ŵ                 |              | ND. M           | 417                   | 50 1                       | VE I                      | হৈ ৷