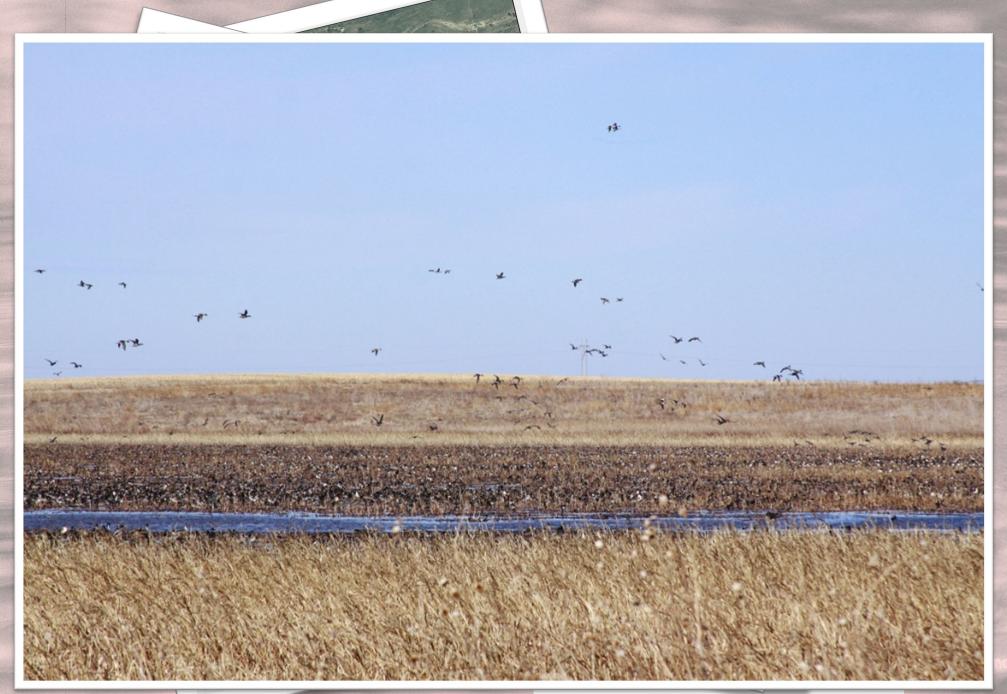

Techniques of Wetland Conservation in a Water-short Basin

Conservation Easement Acquisitions on the Platte to Protect Habitats in Perpetuity





Warmwater Slough Restoration on the Lower South Platte River in Colorado

Techniques of Wetland Conservation in a Water-short Basin



Shallow-water Wetland Enhancements on the lower **South Platte River** in Colorado

Techniques of Wetland Conservation in a Wate



<sup>©</sup>michaelfurtman.com

Augmentation Pond Development on the Lower South Platte **River** in Colorado

**Techniques of Wetland Conservation in a Water-short Basin** 

## Managed Aquifer Recharge At Higher River Stages in the Non-irrigation Season



#### Managed Aquifer Recharge At Low River Stages in Summer/Fall



# Wetland Habitat Development Managed Aquifer Recharge via



## The End