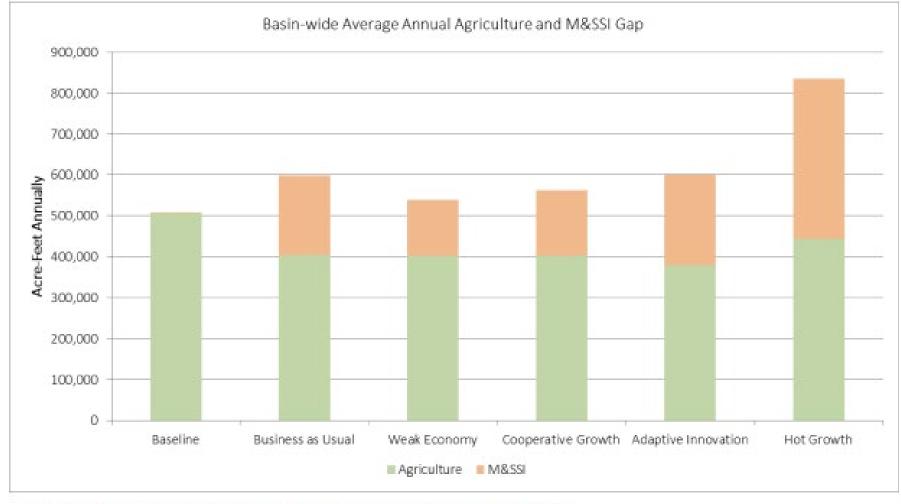

| 36 DID  | 252 200            | 277 20               |





## August 1998

**1** 

- 42

Sec.

### **Energetic Cost of Flight**

42.7 KCAL/Bird/Hour (12.5 times Basal Metabolic Rate)

### **BIOENERGETIC GAPS**



#### ON THE SOUTH PLATTE



©michaelfurtman.com

### Water Supply Gaps in the South Platte Basin

(Doesn't represent environmental and recreational water needs in the Basin)



Figure 118: South Platte River Basin Comparison of Average Annual Gaps

https://cwcb.colorado.gov/colorado-water-plan/technical-update-to-the-plan





#### BUY & SELL WATER

#### WATER RIGHTS FOR SALE:

These are the water rights available for sale. For more information, or to make an offer, contact us.

| Show 16 🛩 entries        |                                   |               | Search:                 |              |    |
|--------------------------|-----------------------------------|---------------|-------------------------|--------------|----|
| Water Basin:             | Description:                      | Quantity:     | Price per share:        | Availability | \$ |
| Big Thompson Basin       | CBT                               | <del>20</del> | \$65,000.00             | Sol