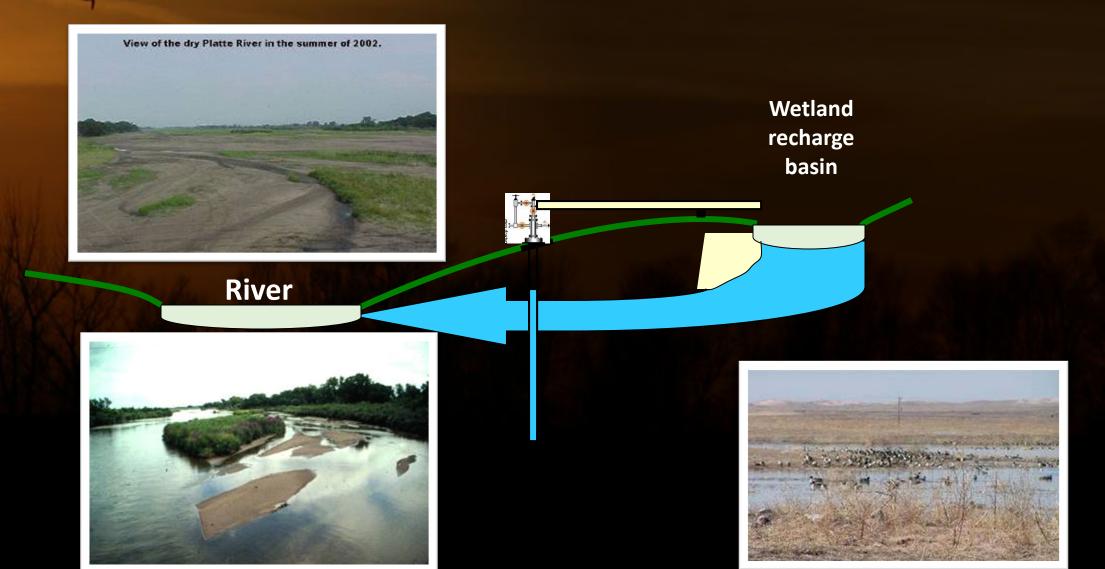

#### Wildlife of the Platte Basin in Nebraska PLATTE RIVER RECOVERY IMPLEMENTATION PROGRAM SPECIES

Platte River Recovery Implementation Program (platteriverprogram.org)

with a wide wingspan, red eye patch, and loud trumpeting call.

#### The Platte River & Migratory Waterfowl