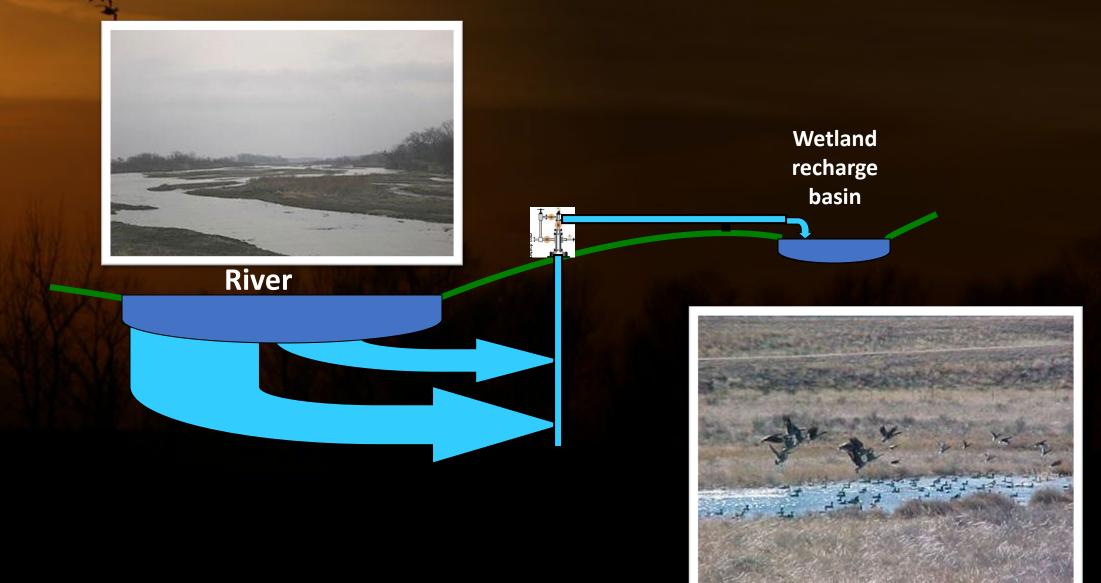

Basin | Slate Ditch                       | 4             | <del>\$25,000.00</del>  | Sold         |    |

© michaelfurtman.com

Techniques of Wetland Conservation in a Water-short Basin

Conservation Easement Acquisitions on the Platte to Protect Habitats in Perpetuity





Warmwater Slough Restoration on the Lower South Platte River in Colorado

Techniques of Wetland Conservation in a Water-short Basin



Shallow-water Wetland Enhancements on the lower **South Platte River** in Colorado

Techniques of Wetland Conservation in a Wate



<sup>©</sup>michaelfurtman.com

Augmentation Pond Development on the Lower South Platte **River** in Colorado

**Techniques of Wetland Conservation in a Water-short Basin** 

## Managed Aquifer Recharge At Higher River Stages in the Non-irrigation Season



#### Managed Aquifer Recharge At Low River Stages in Summer/Fall



# Wetland Habitat Development Managed Aquifer Recharge via



## The End