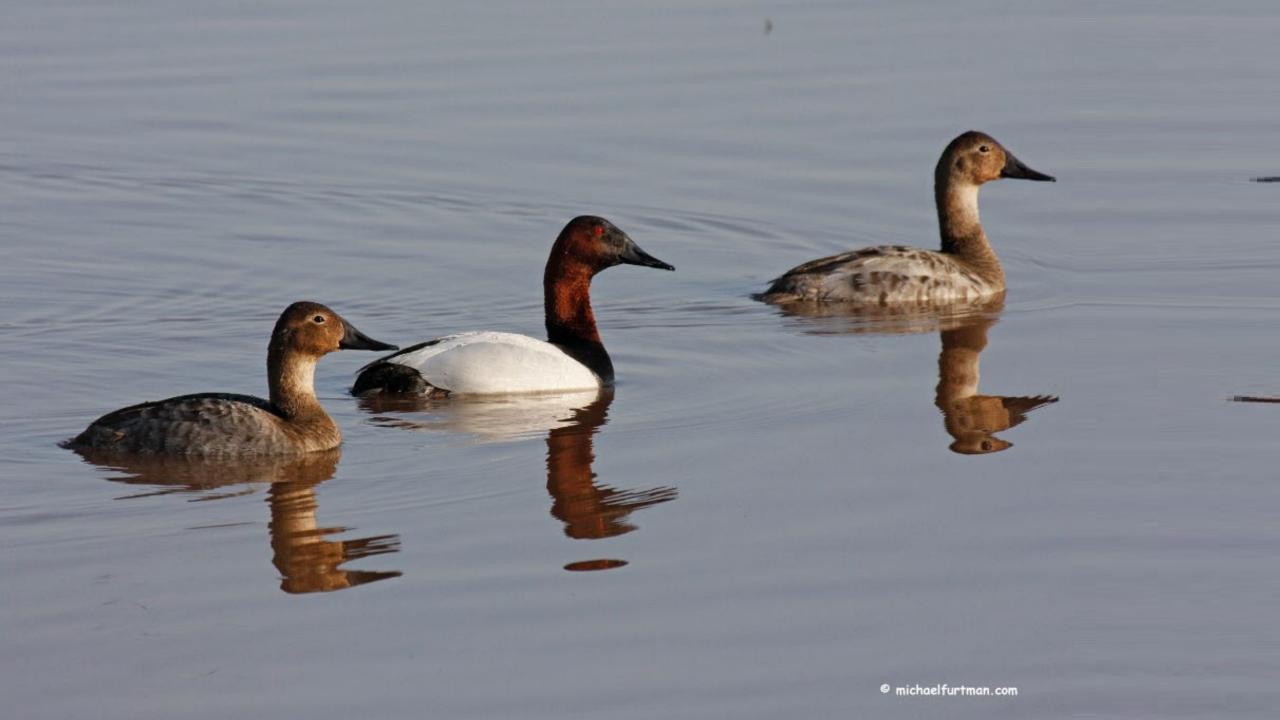

Colorado Parks & Wildlife - Wetlands Priority Species (state.co.us)

BIRDS

**BIRDS – MIGRATORY WATERFOWL** 

la la Colorado Parks & Wildlife - Wetlands Priority Species (state.co.us)

©michaelfurtman.com

#### The Platte River & Migratory Waterfowl