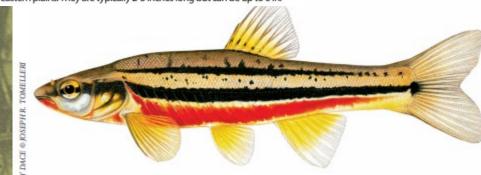

Redbelly dace (Family Cyprinidae) are small native fish of the Colorado plains. Their name comes from the red color of their undersides during the summer months. Brassy minnows (Hybognathus hankinsoni, Family Cyprinidae) are small native fish of the Colorado plains. They inhabit pools and channels within small streams.