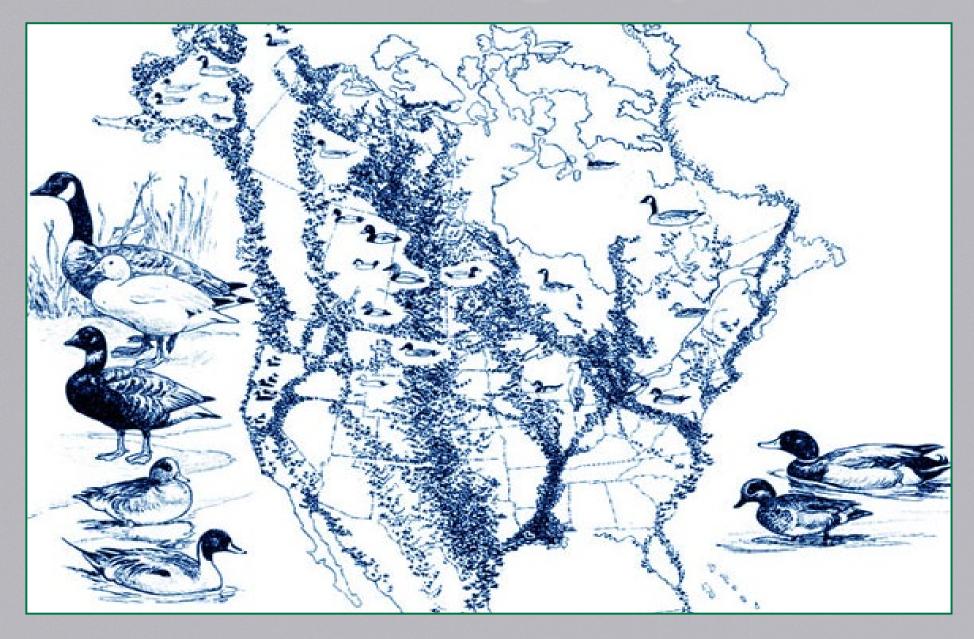

Colorado Parks & Wildlife - Wetlands Priority Species (state.co.us)

BIRDS

**BIRDS – MIGRATORY WATERFOWL** 

la la Colorado Parks & Wildlife - Wetlands Priority Species (state.co.us)

©michaelfurtman.com

#### The Platte River & Migratory Waterfowl