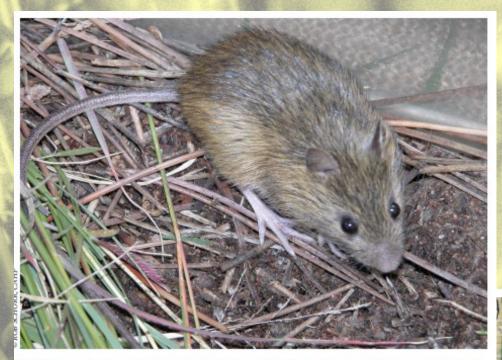

Preble's meadow jumping mouse (Zapus hudsonius preblei, Family Dipodidae) is a rare small mammal that lives in dense riparian vegetation along the Front Range.

Colorado Parks & Wildlife - Wetlands Priority Species (state.co.us)