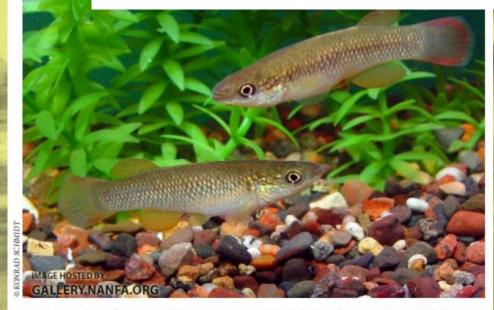

Living only about four years, plains topminnows (Fundulus sciadicus, Family Fundulidae) are very small, growing to an average of 1.5 inches in Colorado.

Colorado Parks & Wildlife - Wetlands Priority Species (state.co.us)