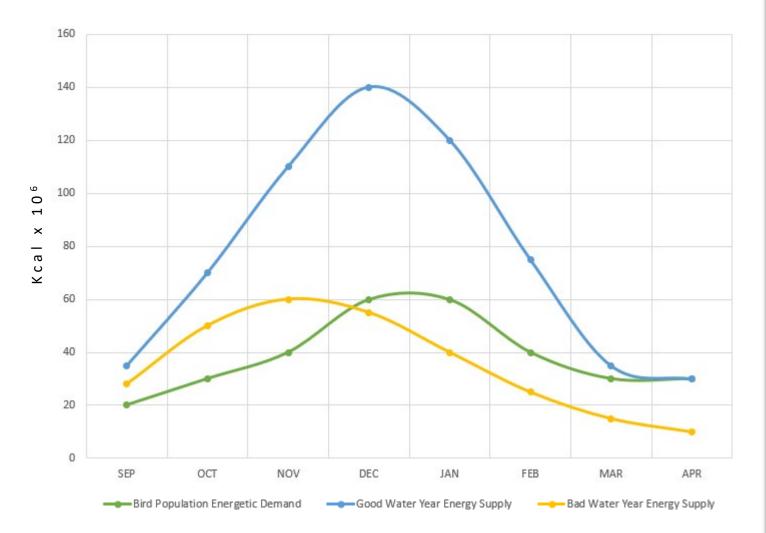

| 36 DID  | 252 200            | 277 20               |





## August 1998

**1** 

- 42

Sec.

### **Energetic Cost of Flight**

42.7 KCAL/Bird/Hour (12.5 times Basal Metabolic Rate)

### **BIOENERGETIC GAPS**



#### ON THE SOUTH PLATTE



©michaelfurtman.com

### Water Supply Gaps in the South Platte Basin

(Doesn't represent environmental and recreational water needs in the Basin)



Figure 118: South Platte River Basin Comparison of Average Annual Gaps

https://cwcb.colorado.gov/colorado-water-plan/technical-update-to-the-plan





#### BUY & SELL WATER

#### WATER RIGHTS FOR SALE:

These are the water rights available for sale. For more information, or to make an offer, contact us.

| Show 16 🛩 entries        |                                   |               | Search:                 |              |    |
|--------------------------|-----------------------------------|---------------|-------------------------|--------------|----|
| Water Basin:             | Description: