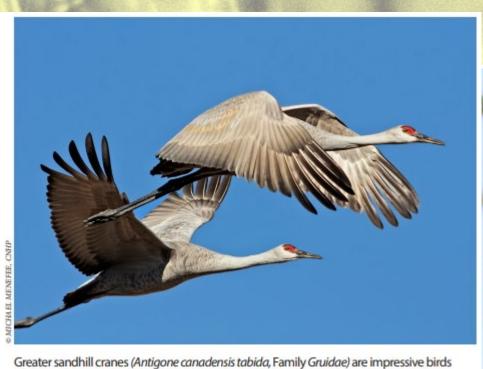

#### Wildlife of the Platte Basin in Nebraska PLATTE RIVER RECOVERY IMPLEMENTATION PROGRAM SPECIES

Platte River Recovery Implementation Program (platteriverprogram.org)

with a wide wingspan, red eye patch, and loud trumpeting call.