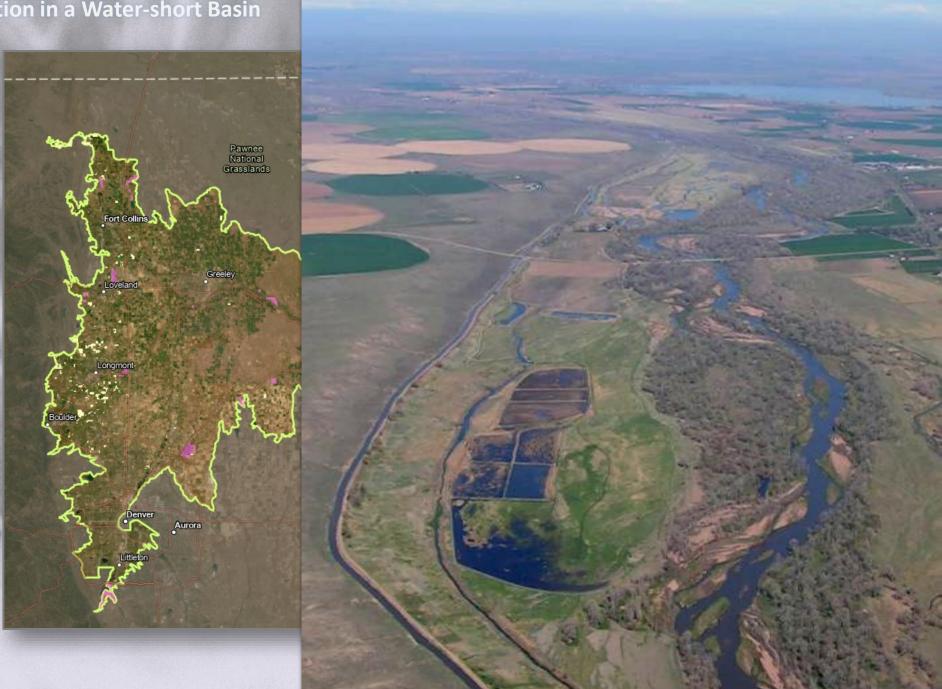

South Platte River Basin | Highland Ditch                    | 5             | <del>\$275,000</del>    | Sold         |    |
| South Platte River Basin | Lake McIntosh                     | 2             | \$9,500                 | Available    |    |
| South Platte River Basin | Lower Latham                      | 1             | \$700,000.00            | Sold         |    |
| South Platte River Basin | Mountain Mutual Reservoir Company | 12            | \$50,000.00             | Sold         |    |
| South Platte River Basin | Slate Ditch                       | 4             | <del>\$25,000.00</del>  | Sold         |    |

© michaelfurtman.com

Techniques of Wetland Conservation in a Water-short Basin

Conservation Easement Acquisitions on the Platte to Protect Habitats in Perpetuity





Warmwater Slough Restoration on the Lower South Platte River in Colorado

Techniques of Wetland Conservation in a Water-short Basin



Shallow-water Wetland Enhancements on the lower **South Platte River** in Colorado

Techniques of Wetland Conservation in a Wate



<sup>©</sup>michaelfurtman.com

Augmentation Pond Development on the Lower South Platte **River** in Colorado

**Techniques of Wetland Conservation in a Water-short Basin** 

## Managed Aquifer Recharge At Higher River Stages in the Non-irrigation Season



#### Managed Aquifer Recharge At Low River Stages in Summer/Fall



# Wetland Habitat Development Managed Aquifer Recharge via



## The End