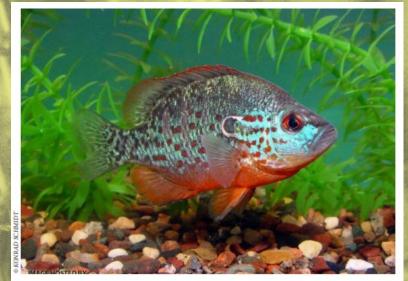

**Diversion, Storage & Conveyance** 

Irrigated Pasture, Hayland, & Croplands

Parklands

**FISH** 

Orangespotted sunfish (Lepomis humilis, Family Centrarchidae) are among the most colorful fish on Colorado's eastern plains. They are typically 2-3 inches long but can be up to 6 in.