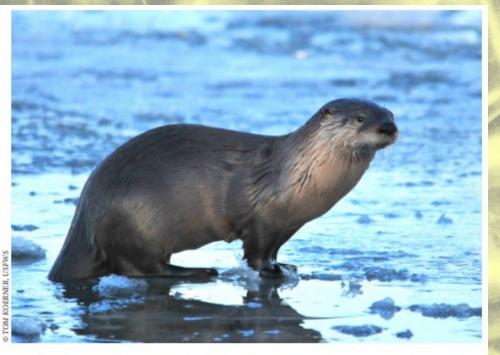

#### MAMMALS

Northern river otters (Lontra canadensis, Family Mustelidae) occupy streams and beaver ponds across Colorado's western slope.