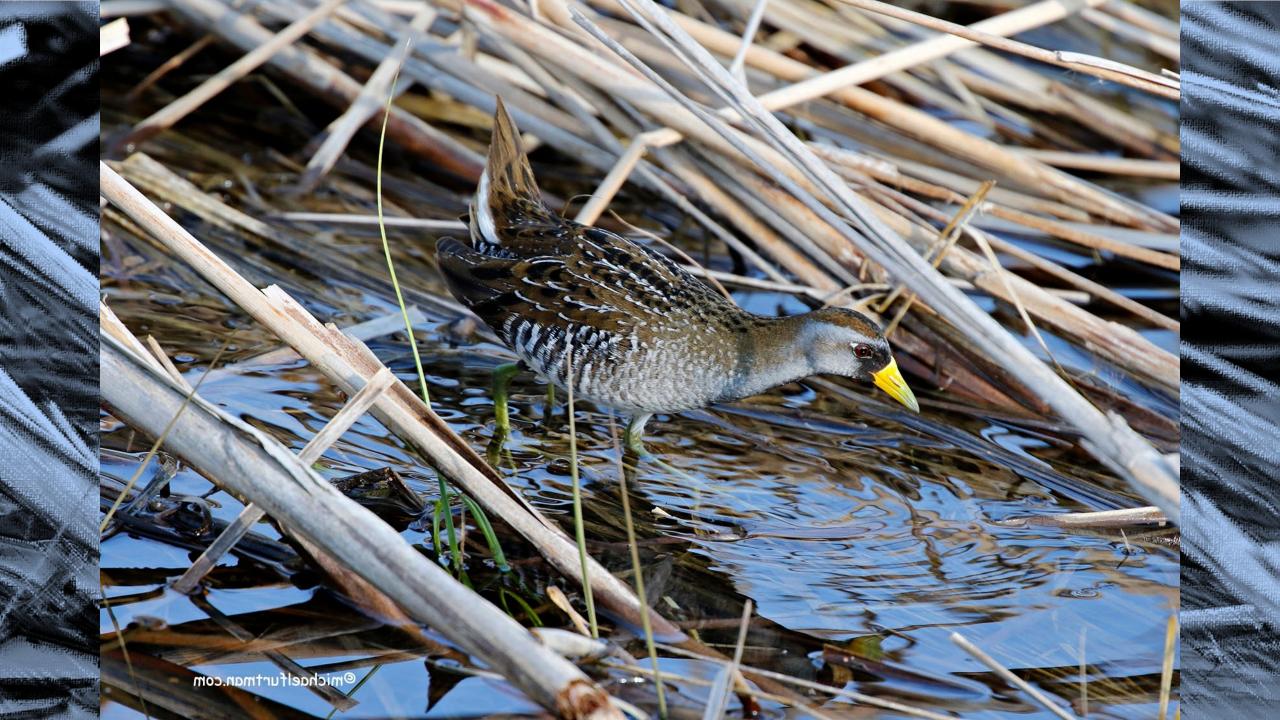

Colorado Parks & Wildlife - Wetlands Priority Species (state.co.us)

BIRDS

**BIRDS – MIGRATORY WATERFOWL** 

la la Colorado Parks & Wildlife - Wetlands Priority Species (state.co.us)

©michaelfurtman.com