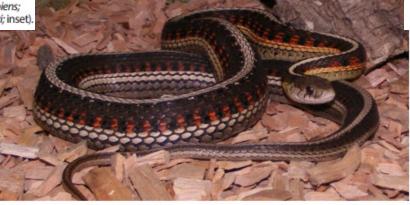

Two species of leopard frogs occur in Colorado. Northern leopard frogs (Lithobates pipiens; primary photo, brighter green) are more widespread than plains leopard frogs (L. blairi; inset).

Red-sided garter snakes (Thamnophis sirtalis parietalis, Family Colubridae) occur in wetlands on Colorado's northeastern plains.